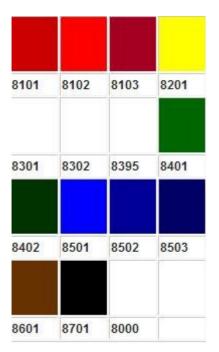

## Glass Pigment: 8000 series of low- temp glass pigment

8000 series of low-temp stained paper pigment adopts advanced technology formula of Korean, whose raw material also are imported, mainly used in glass ware, such as light glass, cosmetic bottles and daily glass dinnerware. The products have the feature of diversified colors, color full and stable quality.